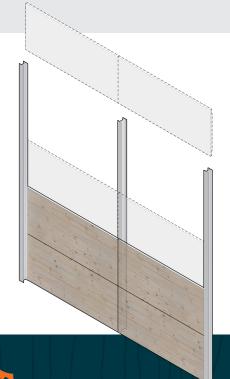

## **CLTimber Bay System Efficient Grids for Flexible Futures**

Sterling Structural is pushing the boundaries of what mass timber can do—starting with smarter, more sustainable warehouses, data centers and "big boxes". Building on our expertise delivering large-scale industrial projects, we developed the CLTimber Bay System: a prefabricated, high-performance solution tailored to meet the growing demand for sustainable, occupant-friendly industrial and commercial buildings.

As corporate real estate evolves, developers are prioritizing smarter building systems that support both people and the planet. Our CLTimber Bay System responds to this shift by combining the environmental benefits of mass timber with the speed and efficiency of a pre-engineered solution. Optimized for performance, flexibility, and constructability, it's a system that delivers—on site, on time, and on budget.